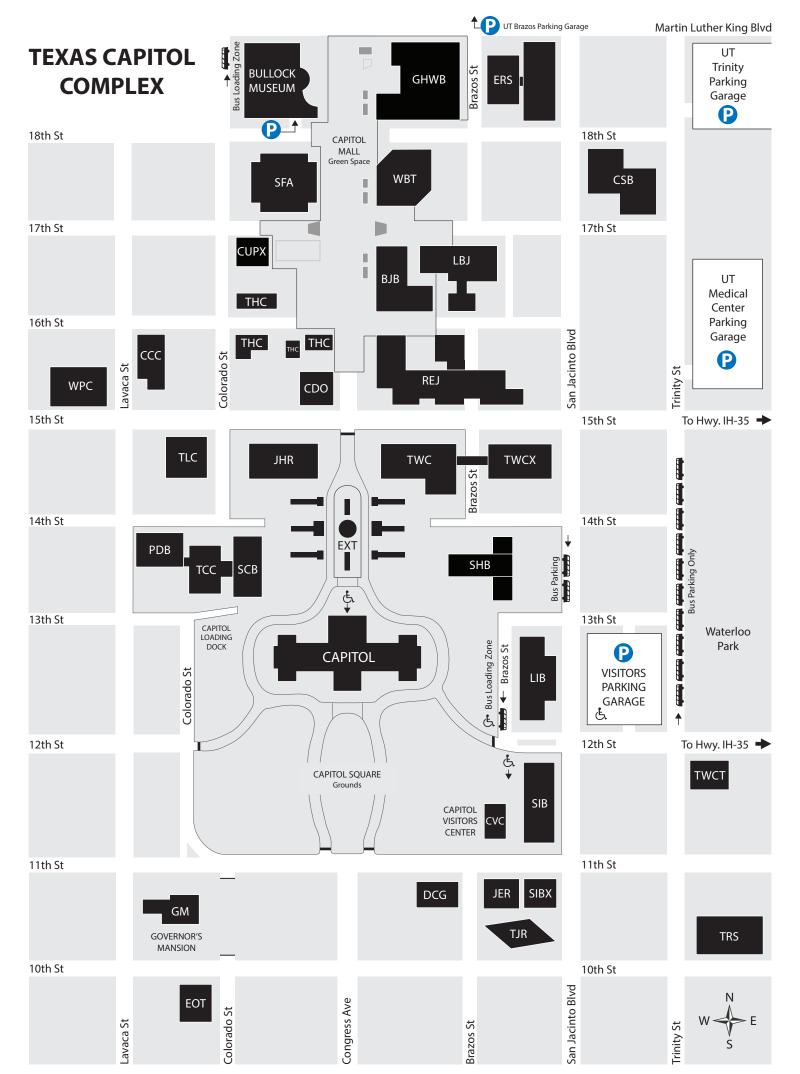

## **KEY TO OFFICE BUILDINGS**

| BJB     | Barbara Jordan Building                  | EOT  | Ernest O. Thompson Building                  | SFA    | Stephen F. Austin Building          |
|---------|------------------------------------------|------|----------------------------------------------|--------|-------------------------------------|
| TSHM    | Bob Bullock Texas State History Museum   | GHWB | George H.W. Bush Building                    | TSC    | Supreme Court Building              |
| CAPITOL | Texas Capitol                            | GM   | Governor's Mansion                           | TRS    | Teacher Retirement System Building  |
| CCC     | Capitol Complex Child Care Center        | JER  | James Earl Rudder Building                   | THC    | Texas Historical Commission         |
| CDO     | Capitol District Office (DPS)            | JHR  | John H. Reagan Building                      | TLC    | Texas Law Center                    |
| EXT     | Capitol Extension Building (Underground) | LIB  | Lorenzo de Zavala State Archives and Library | TWC    | Texas Workforce Commission Building |
| MALL    | Capitol Mall (Green Space)               | LBJ  | Lyndon B. Johnson Building                   | TWCX   | Texas Workforce Commission Annex    |
| CVC     | Capitol Visitors Center                  | PDB  | Price Daniel, Sr. Building                   | TJR    | Thomas Jefferson Rusk Building      |
| CSB     | Central Services Building                | REJ  | Robert E. Johnson Building                   | TCC    | Tom C. Clark Building               |
| CUPX    | Central Utility Plant                    | SHB  | Sam Houston Building                         | WBT    | William B. Travis Building          |
| DCG     | Dewitt C. Greer Building                 | SIB  | State Insurance Building                     | WPC    | William P. Clements, Jr. Building   |
| ERS     | Employee Retirement System Building      | SIBX | State Insurance Building Annex               | Public | Parking (Rates Vary by Location)    |