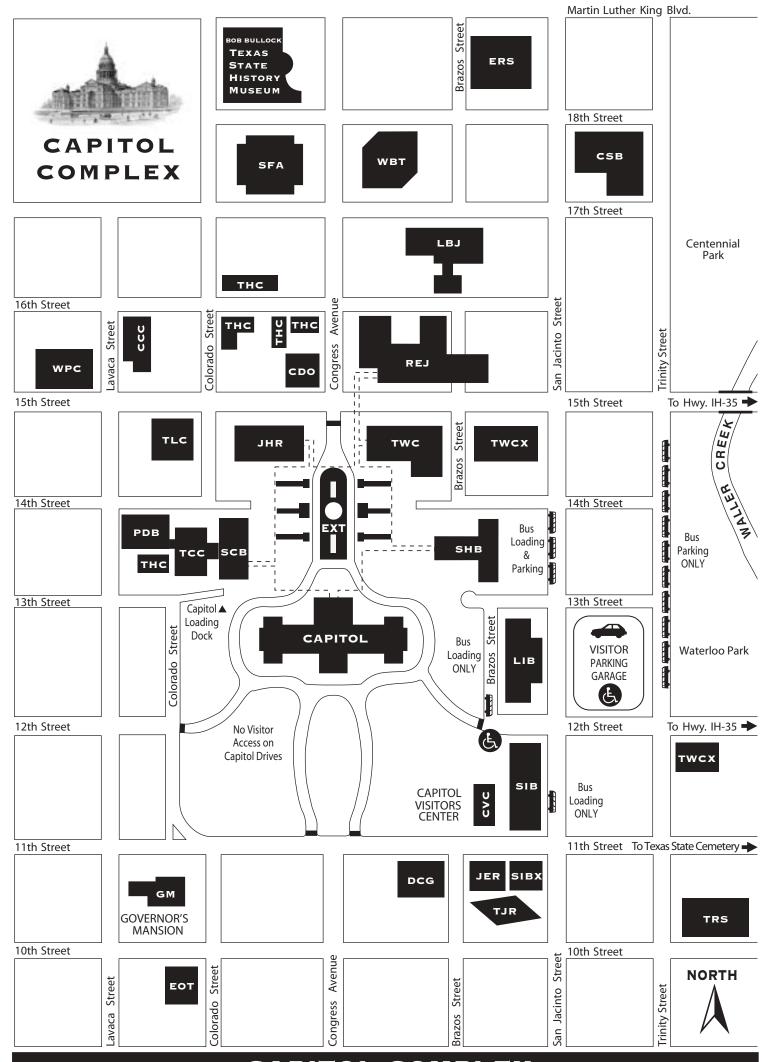

## CAPITOL COMPLEX

- CCC Capitol Complex Child Care Center
- CVC Capitol Visitors Center
- CDO Capitol District Office
- **CSB** Central Services Building
- DCG Dewitt C. Greer
- EOT Ernest O. Thompson
- ERS Employee Retirement System
- EXT Capitol Extension (Underground)
- GM Governor's Mansion JER James Earl Rudder
- JHR John H. Reagan
- LBJ Lyndon B. Johnson
- LIB Lorenzo de Zavala State Archives and Library
- PDB Price Daniel Sr. Building
- REJ Robert E. Johnson
- SCB Supreme Court Building
- SFA Stephen F. Austin
- SHB Sam Houston Building
  SIB State Insurance Building
- SIBX State Insurance Building Annex

- TCC Tom C. Clark
- TJR Thomas Jefferson Rusk
- TRS Teacher Retirement System
- THC Texas Historical Commission
- TSHM Bob Bullock Texas State History Museum
- TWC Texas Workforce Commission
- TWCX Texas Workforce Commission Annex
  - TLC Texas Law Center
- WBT WIlliam B. Travis
- WPC William P. Clements, Jr.